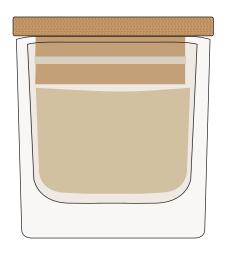

## ARTWORK SCALE 100%

Product Image for visualisation - colours may vary

PLEASE NOTE:

## ARTWORK SCALE 100% Max engraving area: 50mm x 50mm